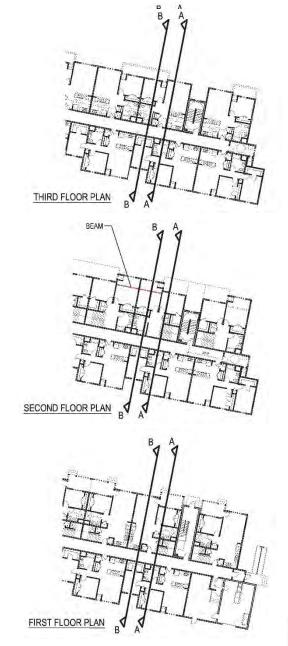

## METRO NORTH

## PROPOSED 72-UNIT APARTMENT BUILDING WITH CAREER OPPORTUNITY CENTER

SITE BOUNDED BY WEST 25<sup>TH</sup> STREET, METROHEALTH DRIVE, SCRANTON ROAD, AND SACKETT AVENUE

SUBMISSION FOR NEAR WEST DESIGN COMMITTEE / CLEVELAND PLANNING COMMISSION







## SITE LOCATION



































































FOUNTAIN GRASS



BLUE LYME GRASS



PURPLE CONEFLOWER



GENERATOR ART WRAP



SEASONAL PLANTERS



W. 25TH STREET BIKE RACKS





















Career Opportunity Center and Multi-family Residence Schematic Plant Material & Site Furnishings Palette

SCALE: 1' = 20'-0" DECEMBER, 2019



Peggy A. Brown landscape architect









































NORTH ELEVATION - SACKETT AVENUE



SOUTH ELEVATION - METROHEALTH DRIVE

BUILDING ELEVATIONS

METRO NORTH | CLEVELAND, OHIO