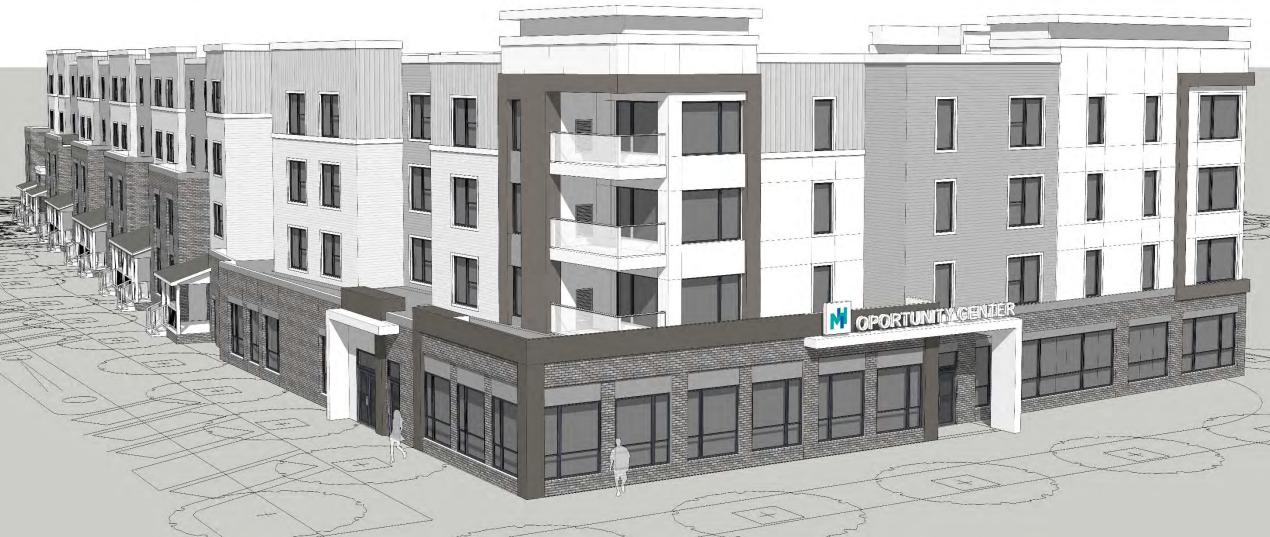

## PROPOSED 72-UNIT APARTMENT BUILDING WITH CAREER OPPORTUNITY CENTER

SITE BOUNDED BY WEST 25<sup>TH</sup> STREET, METROHEALTH DRIVE, SCRANTON ROAD, AND SACKETT AVENUE

SUBMISSION FOR NEAR WEST DESIGN COMMITTEE / CLEVELAND PLANNING COMMISSION

SCALE: 1' = 20'-0" DECEMBER, 2019

Peggy A. Brown landscape architect

NORTH ELEVATION - SACKETT AVENUE

SOUTH ELEVATION - METROHEALTH DRIVE

BUILDING ELEVATIONS

METRO NORTH | CLEVELAND, OHIO