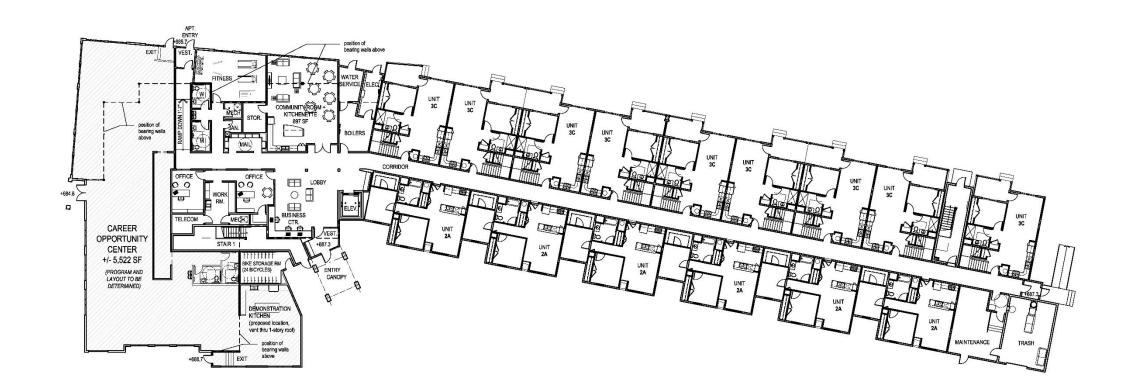

## METRO NORTH

## PROPOSED 72-UNIT APARTMENT BUILDING WITH CAREER OPPORTUNITY CENTER

SITE BOUNDED BY WEST 25<sup>TH</sup> STREET, METROHEALTH DRIVE, SCRANTON ROAD, AND SACKETT AVENUE

SUBMISSION FOR NEAR WEST DESIGN COMMITTEE / CLEVELAND PLANNING COMMISSION







## SITE LOCATION



































































FOUNTAIN GRASS



BLUE LYME GRASS



PURPLE CONEFLOWER



GENERATOR ART WRAP



SEASONAL PLANTERS



W. 25TH STREET BIKE RACKS





















Career Opportunity Center and Multi-family Residence Schematic Plant Material & Site Furnishings Palette

SCALE: 1' = 20'-0" DECEMBER, 2019



Peggy A. Brown landscape architect









































NORTH ELEVATION - SACKETT AVENUE



SOUTH ELEVATION - METROHEALTH DRIVE

BUILDING ELEVATIONS

METRO NORTH | CLEVELAND, OHIO