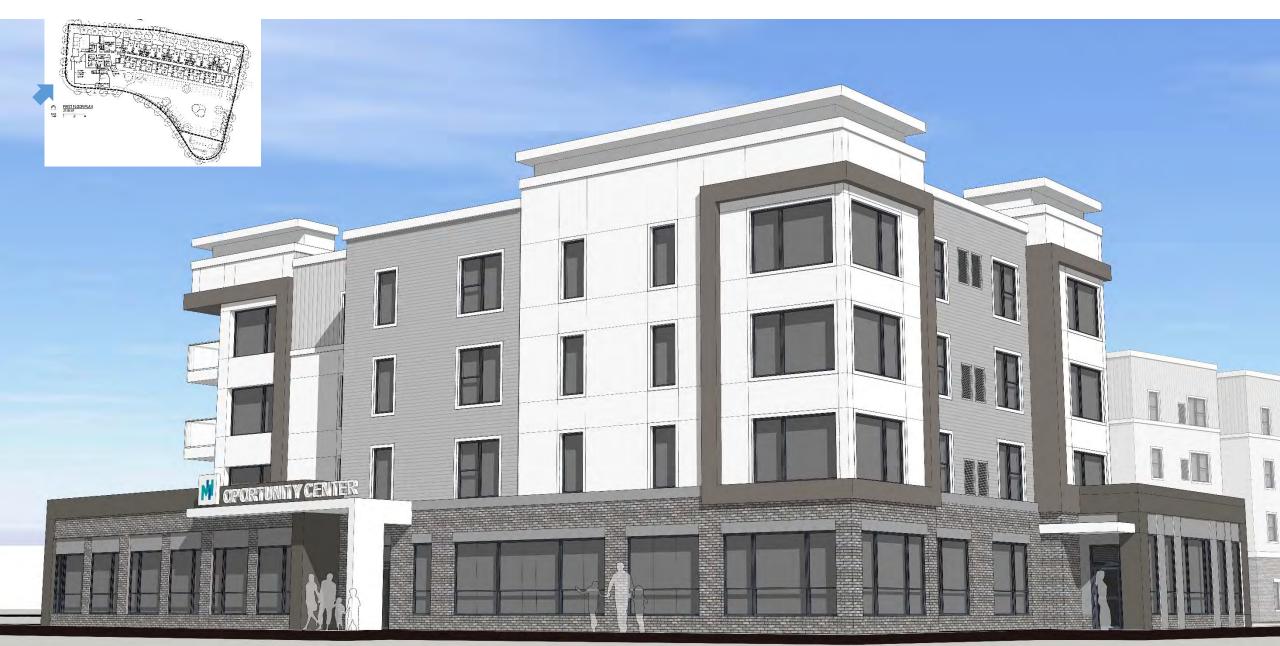

SCALE: 1' = 20'-0" DECEMBER, 2019

Peggy A. Brown landscape architect

NORTH ELEVATION - SACKETT AVENUE

SOUTH ELEVATION - METROHEALTH DRIVE

BUILDING ELEVATIONS

METRO NORTH | CLEVELAND, OHIO