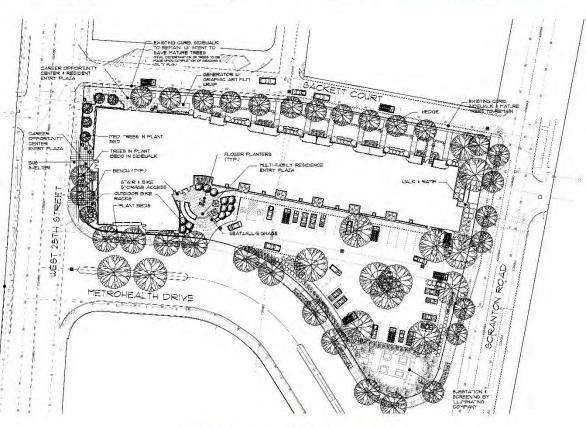

## SITE LOCATION

FOUNTAIN GRASS

BLUE LYME GRASS

PURPLE CONEFLOWER

GENERATOR ART WRAP

SEASONAL PLANTERS

W. 25TH STREET BIKE RACKS

Career Opportunity Center and Multi-family Residence Schematic Plant Material & Site Furnishings Palette