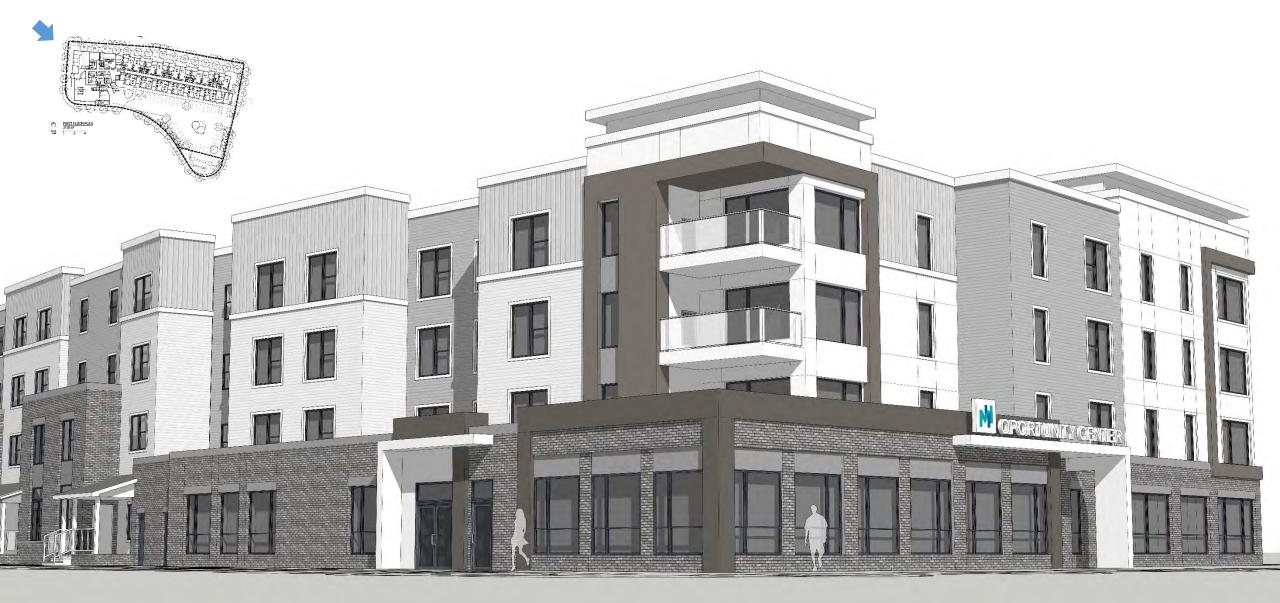

SCALE: 1' = 20'-0" DECEMBER, 2019

Peggy A. Brown landscape architect

NORTH ELEVATION - SACKETT AVENUE

SOUTH ELEVATION - METROHEALTH DRIVE

BUILDING ELEVATIONS

METRO NORTH | CLEVELAND, OHIO