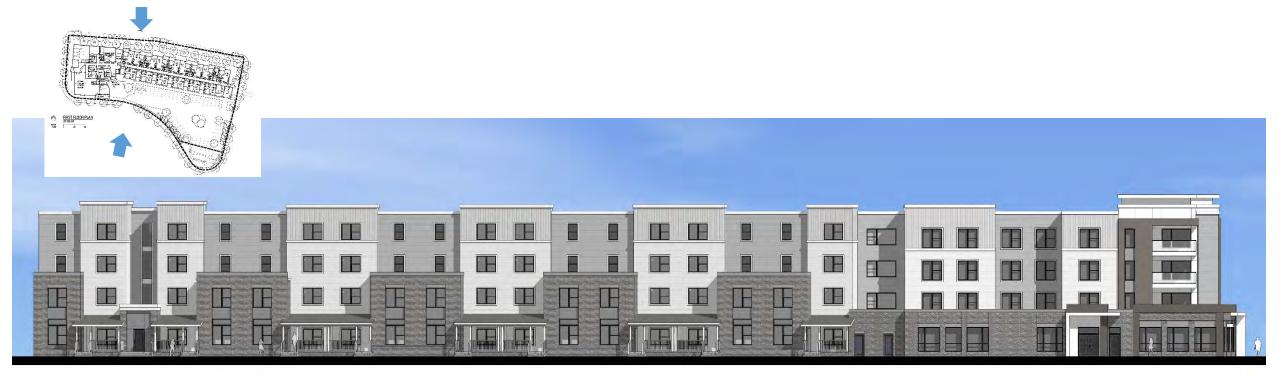

SCALE: 1' = 20'-0" DECEMBER, 2019

Peggy A. Brown landscape architect

NORTH ELEVATION - SACKETT AVENUE

SOUTH ELEVATION - METROHEALTH DRIVE

BUILDING ELEVATIONS

METRO NORTH | CLEVELAND, OHIO