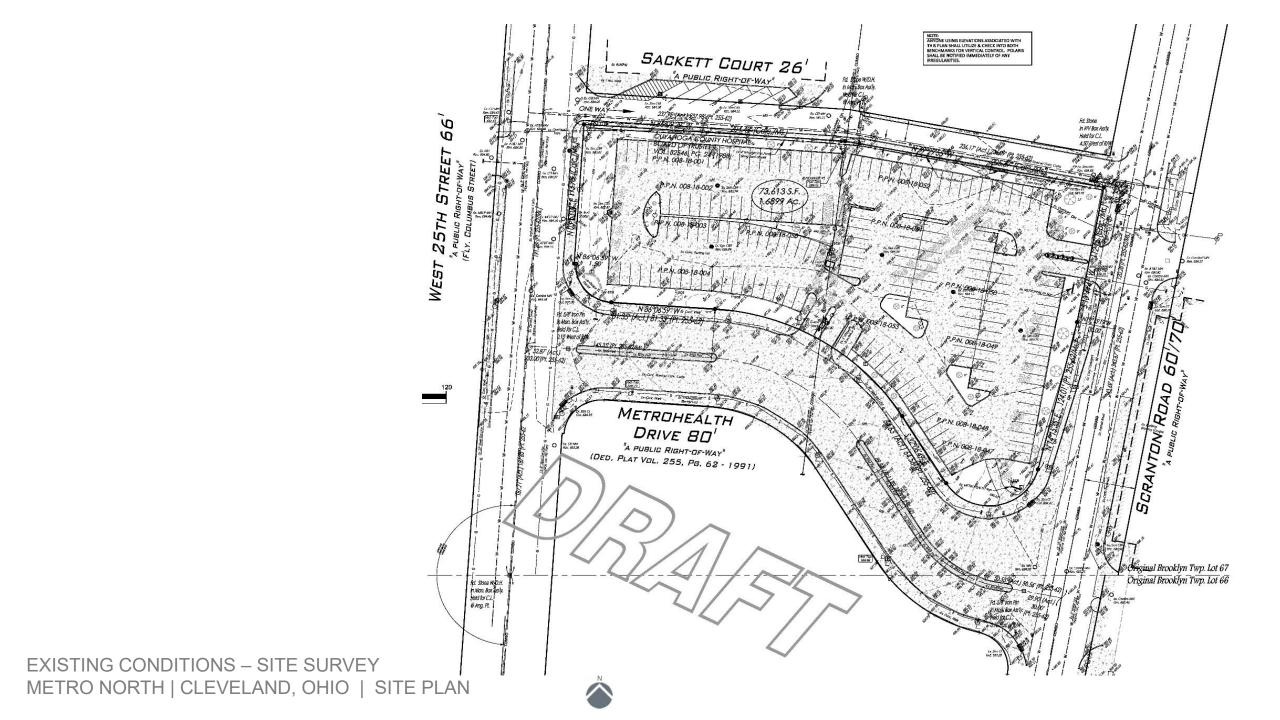

## PROPOSED 72-UNIT APARTMENT BUILDING WITH CAREER OPPORTUNITY CENTER

SITE BOUNDED BY WEST 25<sup>TH</sup> STREET, METROHEALTH DRIVE, SCRANTON ROAD, AND SACKETT AVENUE

SUBMISSION FOR NEAR WEST DESIGN COMMITTEE / CLEVELAND PLANNING COMMISSION