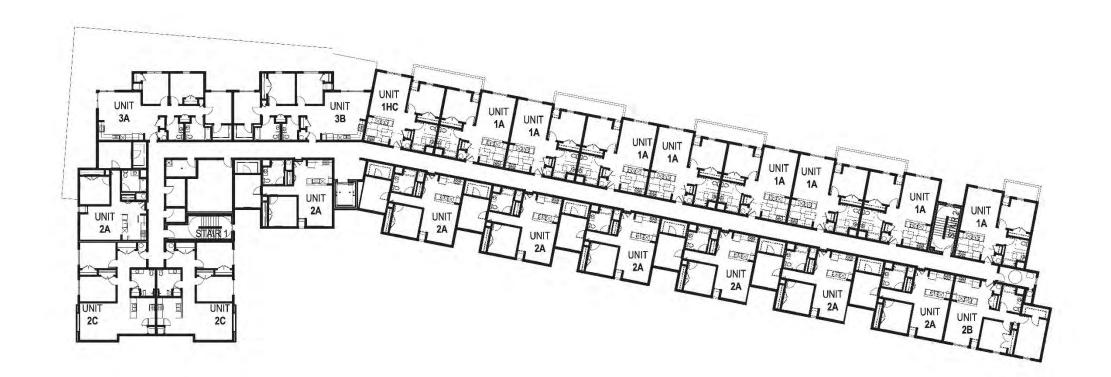

## METRO NORTH

## PROPOSED 72-UNIT APARTMENT BUILDING WITH CAREER OPPORTUNITY CENTER

SITE BOUNDED BY WEST 25<sup>TH</sup> STREET, METROHEALTH DRIVE, SCRANTON ROAD, AND SACKETT AVENUE

SUBMISSION FOR NEAR WEST DESIGN COMMITTEE / CLEVELAND PLANNING COMMISSION







## SITE LOCATION



































































FOUNTAIN GRASS



BLUE LYME GRASS



PURPLE CONEFLOWER



GENERATOR ART WRAP



SEASONAL PLANTERS



W. 25TH STREET BIKE RACKS





















Career Opportunity Center and Multi-family Residence Schematic Plant Material & Site Furnishings Palette

SCALE: 1' = 20'-0" DECEMBER, 2019



Peggy A. Brown landscape architect









































NORTH ELEVATION - SACKETT AVENUE



SOUTH ELEVATION - METROHEALTH DRIVE

BUILDING ELEVATIONS

METRO NORTH | CLEVELAND, OHIO