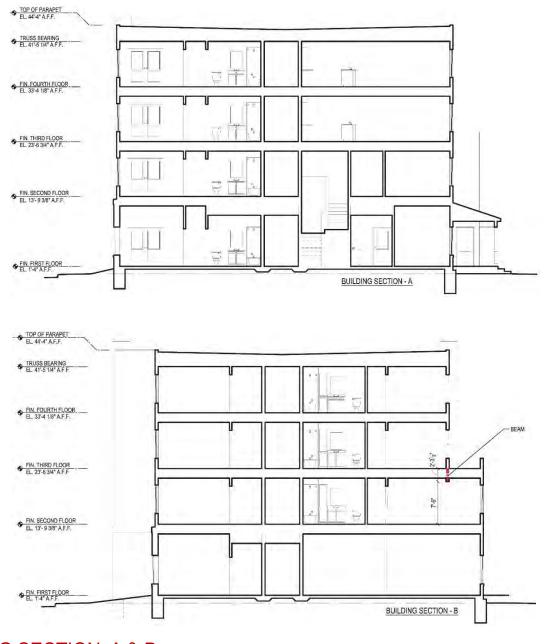

## METRO NORTH

## PROPOSED 72-UNIT APARTMENT BUILDING WITH CAREER OPPORTUNITY CENTER

SITE BOUNDED BY WEST 25<sup>TH</sup> STREET, METROHEALTH DRIVE, SCRANTON ROAD, AND SACKETT AVENUE

SUBMISSION FOR NEAR WEST DESIGN COMMITTEE / CLEVELAND PLANNING COMMISSION







## SITE LOCATION



































































FOUNTAIN GRASS



BLUE LYME GRASS



PURPLE CONEFLOWER



GENERATOR ART WRAP



SEASONAL PLANTERS



W. 25TH STREET BIKE RACKS





















Career Opportunity Center and Multi-family Residence Schematic Plant Material & Site Furnishings Palette

SCALE: 1' = 20'-0" DECEMBER, 2019



Peggy A. Brown landscape architect









































NORTH ELEVATION - SACKETT AVENUE



SOUTH ELEVATION - METROHEALTH DRIVE

BUILDING ELEVATIONS

METRO NORTH | CLEVELAND, OHIO