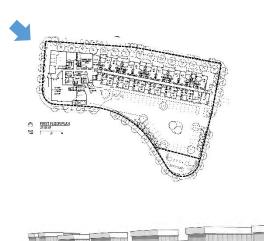

## SITE LOCATION

FOUNTAIN GRASS

BLUE LYME GRASS

PURPLE CONEFLOWER

GENERATOR ART WRAP

SEASONAL PLANTERS

W. 25TH STREET BIKE RACKS

Career Opportunity Center and Multi-family Residence Schematic Plant Material & Site Furnishings Palette

SCALE: 1' = 20'-0" DECEMBER, 2019

Peggy A. Brown landscape architect

NORTH ELEVATION - SACKETT AVENUE

SOUTH ELEVATION - METROHEALTH DRIVE

BUILDING ELEVATIONS

METRO NORTH | CLEVELAND, OHIO