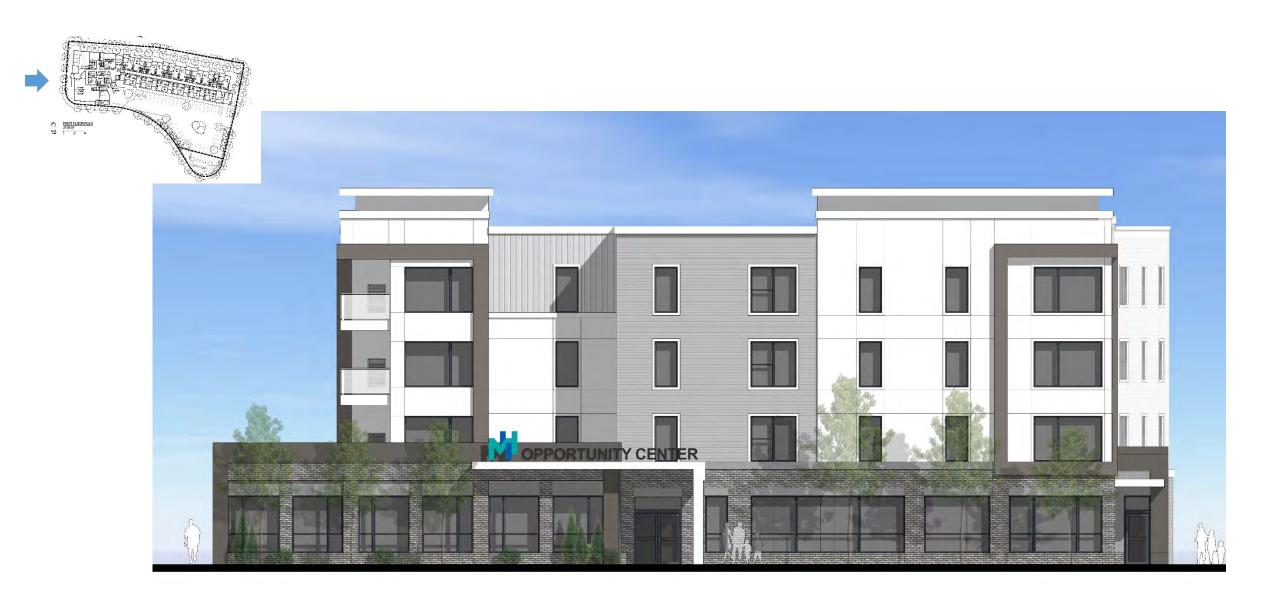

SCALE: 1' = 20'-0" DECEMBER, 2019

Peggy A. Brown landscape architect

NORTH ELEVATION - SACKETT AVENUE

SOUTH ELEVATION - METROHEALTH DRIVE

BUILDING ELEVATIONS

METRO NORTH | CLEVELAND, OHIO