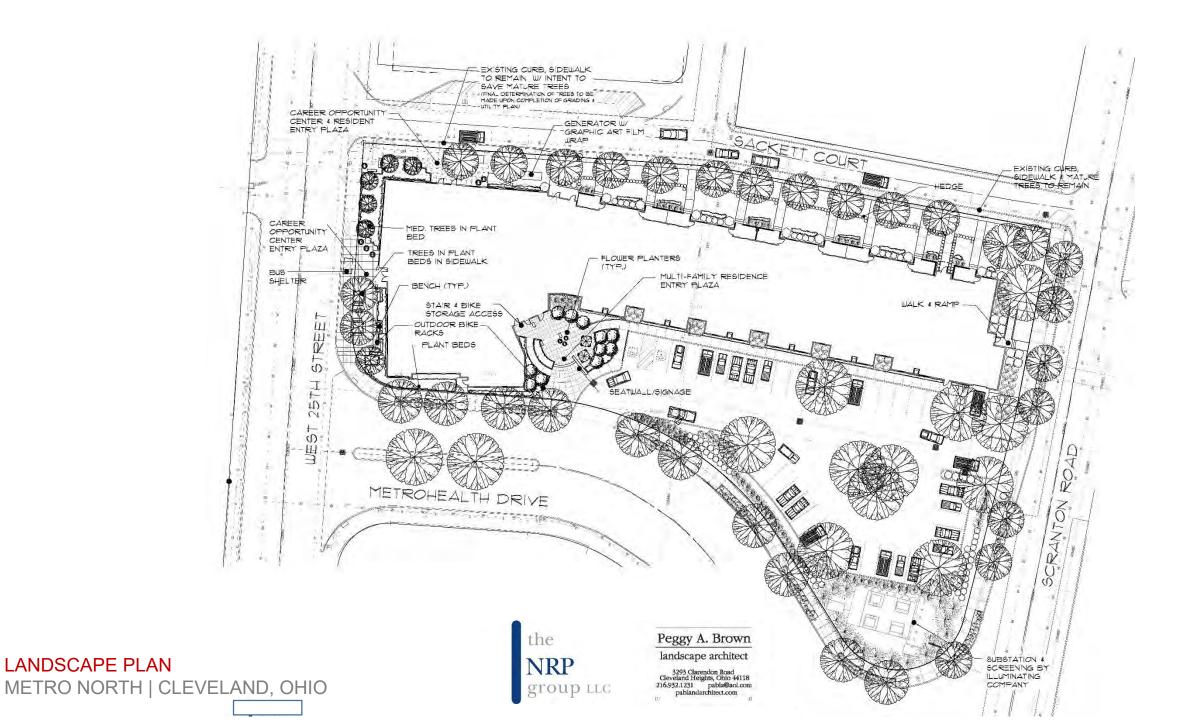

## SITE LOCATION

FOUNTAIN GRASS

BLUE LYME GRASS

PURPLE CONEFLOWER

GENERATOR ART WRAP

SEASONAL PLANTERS

W. 25TH STREET BIKE RACKS

Career Opportunity Center and Multi-family Residence Schematic Plant Material & Site Furnishings Palette