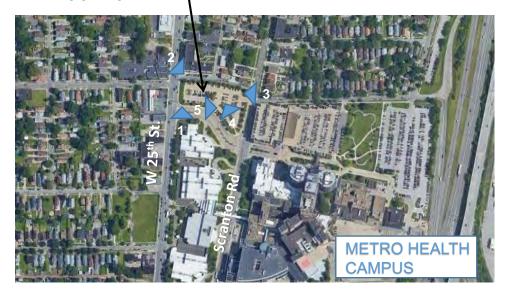

## PROPOSED 72-UNIT APARTMENT BUILDING WITH CAREER OPPORTUNITY CENTER

SITE BOUNDED BY WEST 25<sup>TH</sup> STREET, METROHEALTH DRIVE, SCRANTON ROAD, AND SACKETT AVENUE

SUBMISSION FOR NEAR WEST DESIGN COMMITTEE / CLEVELAND PLANNING COMMISSION