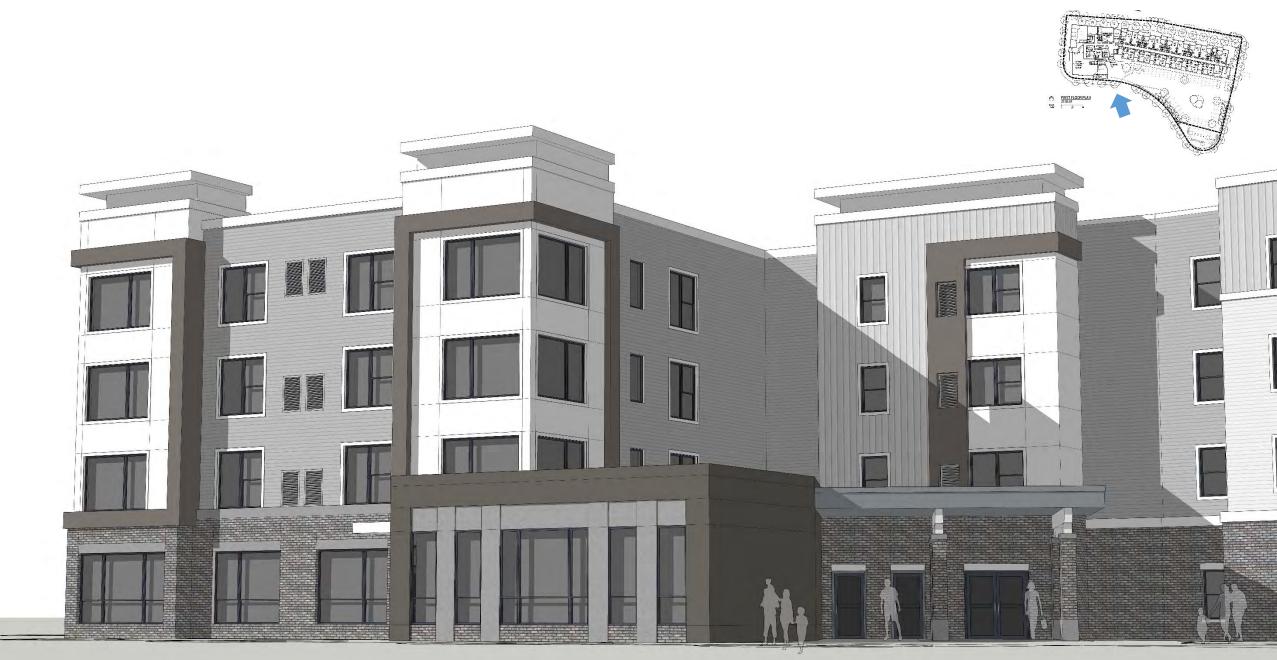

SCALE: 1' = 20'-0" DECEMBER, 2019

Peggy A. Brown landscape architect

NORTH ELEVATION - SACKETT AVENUE

SOUTH ELEVATION - METROHEALTH DRIVE

BUILDING ELEVATIONS

METRO NORTH | CLEVELAND, OHIO