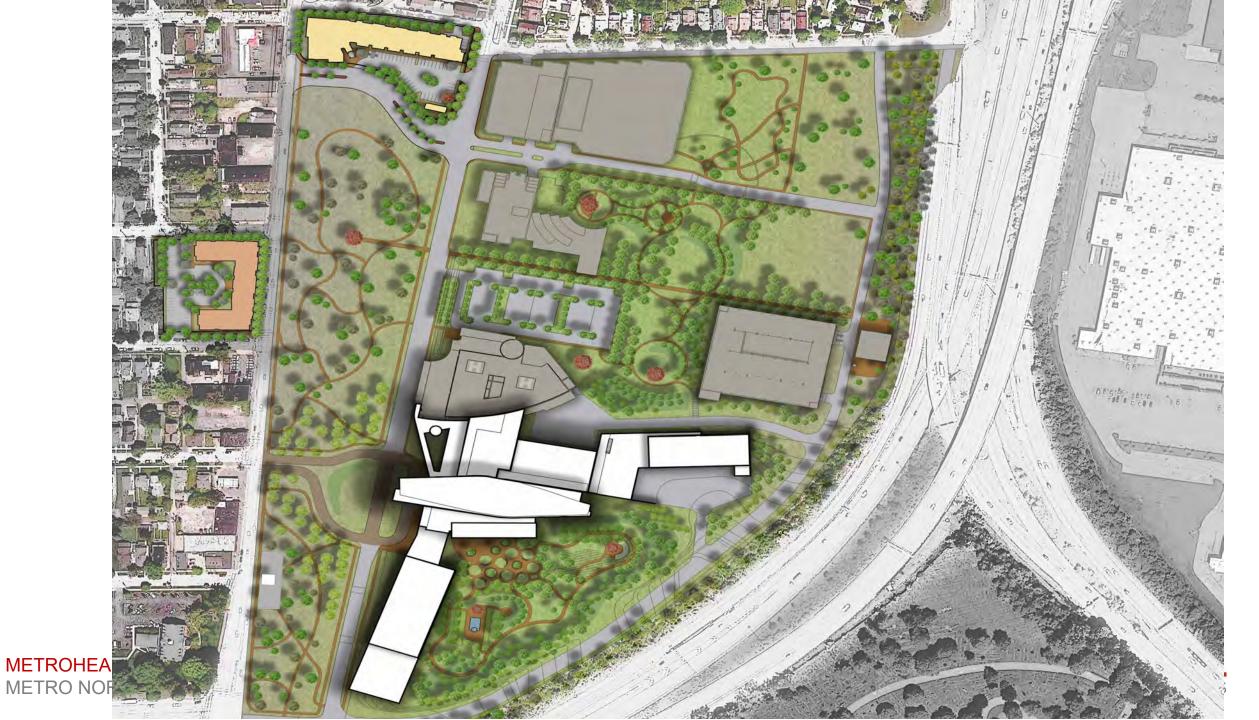

## SITE LOCATION

FOUNTAIN GRASS

BLUE LYME GRASS

PURPLE CONEFLOWER

GENERATOR ART WRAP

SEASONAL PLANTERS

W. 25TH STREET BIKE RACKS

Career Opportunity Center and Multi-family Residence Schematic Plant Material & Site Furnishings Palette