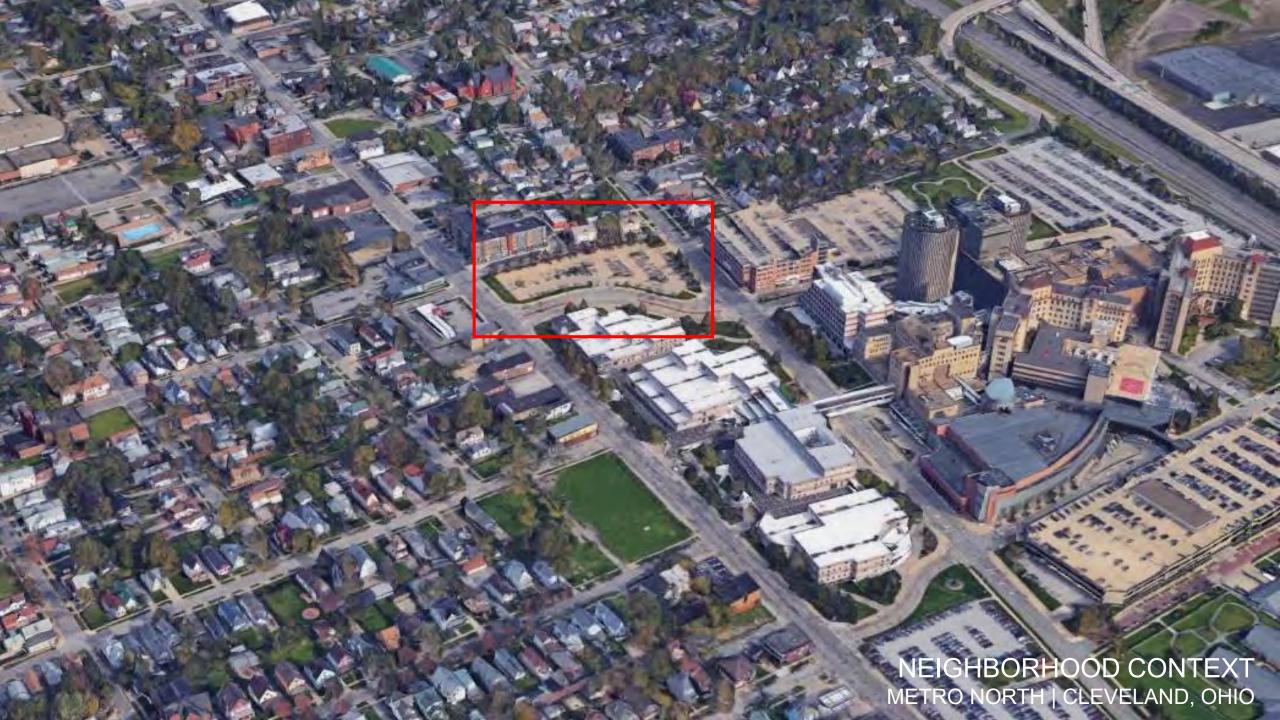

## PROPOSED 72-UNIT APARTMENT BUILDING WITH CAREER OPPORTUNITY CENTER

SITE BOUNDED BY WEST 25<sup>TH</sup> STREET, METROHEALTH DRIVE, SCRANTON ROAD, AND SACKETT AVENUE

SUBMISSION FOR NEAR WEST DESIGN COMMITTEE / CLEVELAND PLANNING COMMISSION