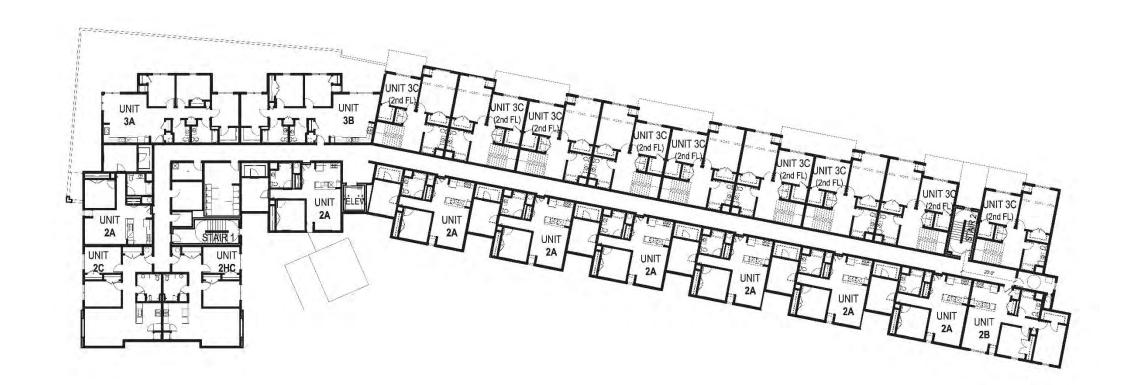

## METRO NORTH

## PROPOSED 72-UNIT APARTMENT BUILDING WITH CAREER OPPORTUNITY CENTER

SITE BOUNDED BY WEST 25<sup>TH</sup> STREET, METROHEALTH DRIVE, SCRANTON ROAD, AND SACKETT AVENUE

SUBMISSION FOR NEAR WEST DESIGN COMMITTEE / CLEVELAND PLANNING COMMISSION







## SITE LOCATION



































































FOUNTAIN GRASS



BLUE LYME GRASS



PURPLE CONEFLOWER



GENERATOR ART WRAP



SEASONAL PLANTERS



W. 25TH STREET BIKE RACKS





















Career Opportunity Center and Multi-family Residence Schematic Plant Material & Site Furnishings Palette

SCALE: 1' = 20'-0" DECEMBER, 2019



Peggy A. Brown landscape architect









































NORTH ELEVATION - SACKETT AVENUE



SOUTH ELEVATION - METROHEALTH DRIVE

BUILDING ELEVATIONS

METRO NORTH | CLEVELAND, OHIO